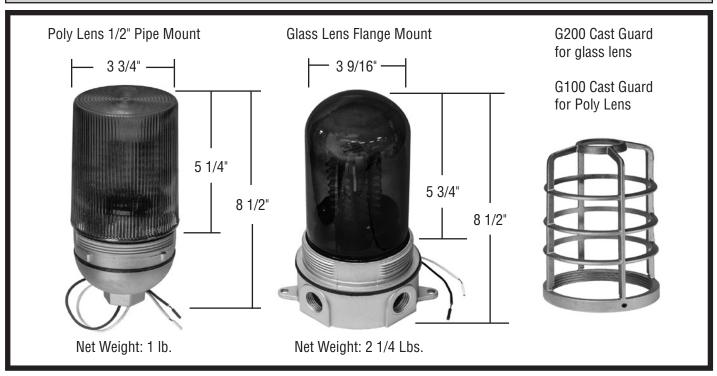

| LED-F-250-FM-G<br>LED-F-250-FM-P<br>LED-SB-250-FM-G | LED Flashing 250 VDC, Flange Mount, glass lens<br>LED Flashing 250 VDC , Flange Mount, poly lens<br>LED Steady Burn 250 VDC, Flange Mount, glass<br>lens |
|-----------------------------------------------------|----------------------------------------------------------------------------------------------------------------------------------------------------------|
| LED-SB-250-FM-P                                     | LED Steady Burn 250 VDC, Flange Mount, poly<br>lens                                                                                                      |
| LED-F-250-PM-P<br>LED-F-250-PM-G<br>LED-SB-250-PM-P | LED Flashing 250 VDC, Pipe Mount, poly lens<br>LED Flashing 250 VDC, Pipe Mount, glass lens<br>LED Steady Burn 250 VDC, Pipe Mount, poly<br>lens         |
| LED-SB-250-PM-G                                     | LED Steady Burn 250 VDC, Pipe Mount, glass lens                                                                                                          |
| G200<br>G100                                        | Cast Guard Glass Lens<br>Cast Guard Poly Lens                                                                                                            |

| LED-F-120-FM-G  | LED Flashing 120 VAC, Flange Mount, glass lens |
|-----------------|------------------------------------------------|
| LED-F-120-FM-P  | LED Flashing 120 VAC, Flange Mount, poly lens  |
| LED-SB-120-FM-G | LED Steady Burn 120 VAC, Flange Mount, glass   |
|                 | lens                                           |
| LED-SB-120-FM-P | LED Steady Burn 120 VAC, Flange Mount, poly    |
|                 | lens                                           |
| LED-F-120-PM-P  | LED Flashing 120 VAC, Pipe Mount poly lens     |
| LED-F-120-PM-G  | LED Flashing 120 VAC, Pipe Mount, glass lens   |
| LED-SB-120-PM-P | LED Steady Burn 120 VAC, Pipe Mount, poly      |
|                 | lens                                           |
| LED-SB-120-PM-G | LED Steady bUrn 120 VAC, Pipe Mount, glass     |
|                 | lens                                           |
|                 |                                                |